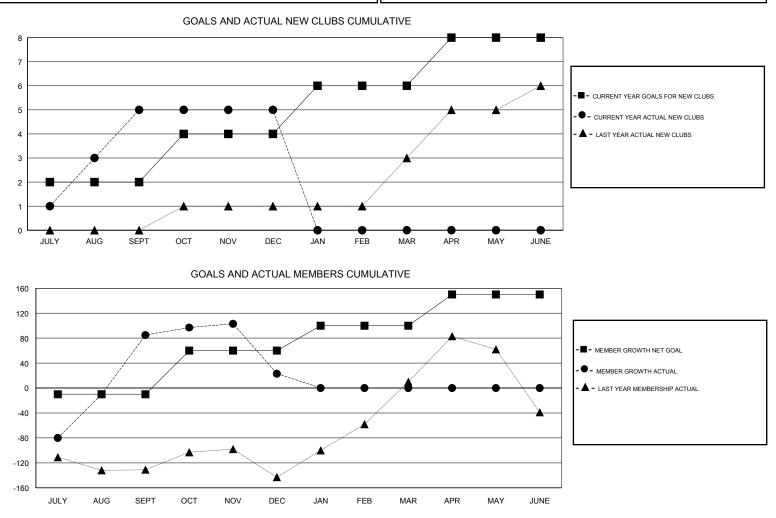

## BASSEY EDEM GMT:

| GMT: BASSEY   | EDEM          |           | LOCAT         | LOCATION NIGERIA      |                           |                         |                                                    |  |
|---------------|---------------|-----------|---------------|-----------------------|---------------------------|-------------------------|----------------------------------------------------|--|
|               | Club          | s         |               | Members               |                           |                         |                                                    |  |
|               | RESULTS FOR   | 2018-2019 |               | RESULTS FOR 2018-2019 |                           |                         |                                                    |  |
| QUARTER       | NEW CLUB GOAL | NEW CLUBS | DROPPED CLUBS | QUARTER               | MEMBER GROWTH NET<br>GOAL | MEMBER GROWTH<br>ACTUAL | DROPPED<br>MEMBERS ACTUAL<br>(including transfers) |  |
| JULY/AUG/SEPT | 2             | 5         | 5             | JULY/AUG/SEPT         | -10                       | 229                     | 136                                                |  |
| OCT/NOV/DEC   | 2             | 0         | 2             | OCT/NOV/DEC           | 70                        | 89                      | 149                                                |  |
| JAN/FEB/MAR   | 2             | 0         | 0             | JAN/FEB/MAR           | 40                        | 0                       | 0                                                  |  |
| APR/MAY/JUNE  | 2             | 0         | 0             | APR/MAY/JUNE          | 50                        | 0                       | 0                                                  |  |